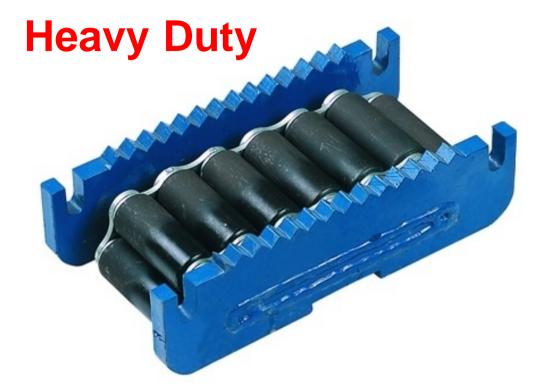

## VB Series Machinery Roller Skates

Low profile rollers suitable for a wide range of operating conditions.

Designed for use on their own, or with the VD series diamond top swivel attachments, or the VP series rubber top swivel attachments\*.