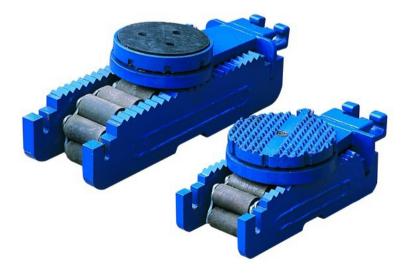

## VB Series Machinery Roller Skates

Low profile rollers suitable for a wide range of operating conditions.

Designed for use on their own, or with the VD series diamond top swivel attachments, or the VP series rubber top swivel attachments\*.