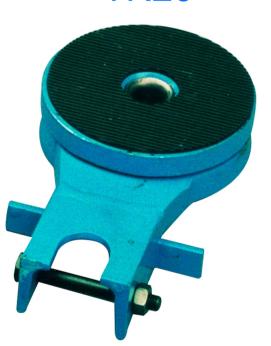

Tel: 01384-841440 Fax: 01384-841450 sales@MidlandPalletTrucks.com

Turntable's are to be placed on top of RS series skates, handle must be attached. Holdling while the roller skate is moving, minimum turning circle is 3 metres.