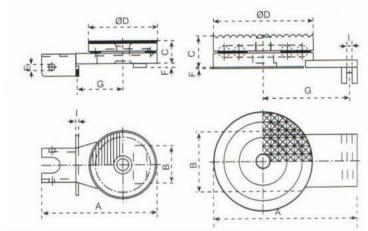

## **TR20**

| Model | Dimension<br>A (mm) | Dimension<br>B (mm) | Dimension<br>C (mm) | Dimension<br>DØ (mm) |    | Dimension<br>F (mm) | Dimension<br>G (mm) | Dimension<br>I (mm) | Weight (kg) |
|-------|---------------------|---------------------|---------------------|----------------------|----|---------------------|---------------------|---------------------|-------------|
| TR10  | 220                 | 74                  | 41                  | 128                  | 13 | 11                  | 88                  | 5                   | 4.5         |
| TR20  | 220                 | 86                  | 41                  | 128                  | 13 | 11                  | 88                  | 5                   | 4.5         |
| TR30  | 250                 | 95                  | 46                  | 150                  | 14 | 11                  | 105                 | 5                   | 6.7         |
| TR40  | 275                 | 114                 | 64                  | 190                  | 14 | -                   | 165                 | 11                  | 13.7        |
| TR50  | 360                 | 128                 | 64                  | 220                  | 14 | 2)                  | 235                 | 11                  | 18.9        |