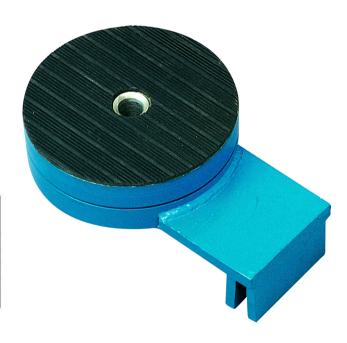

| 5                   | 4.5         |
| TR20  | 220                 | 86                  | 41                  | 128                  | 13 | 11                  | 88                  | 5                   | 4.5         |
| TR30  | 250                 | 95                  | 46                  | 150                  | 14 | 11                  | 105                 | 5                   | 6.7         |
| TR40  | 275                 | 114                 | 64                  | 190                  | 14 | -                   | 165                 | 11                  | 13.7        |
| TR50  | 360                 | 128                 | 64                  | 220                  | 14 | 2)                  | 235                 | 11                  | 18.9        |

## **TR40**



pallet trucks