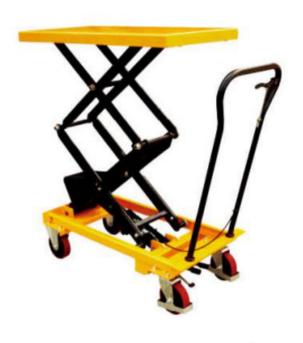

## TFD35-NU Double Scissor Lift Table 350kg

| LOAD CAPACITY (kg)        | 350     |
|---------------------------|---------|
| TABLE TOP SIZE (mm)       | 920x520 |
| MAXIMUM TABLE HEIGHT (mm) | 1500    |
| MINIMUM TABLE HEIGHT (mm) | 435     |
| UNIT WEIGHT (kg)          | 125     |

TFD35-NU is a double scissor lift table with a 350kg capacity.

This popular table has a maximum lifting height of 1.5m and the table top size is 920x520mm.

It is raised for a foor operated level to the desired height and then can be lowered using a the hand control.