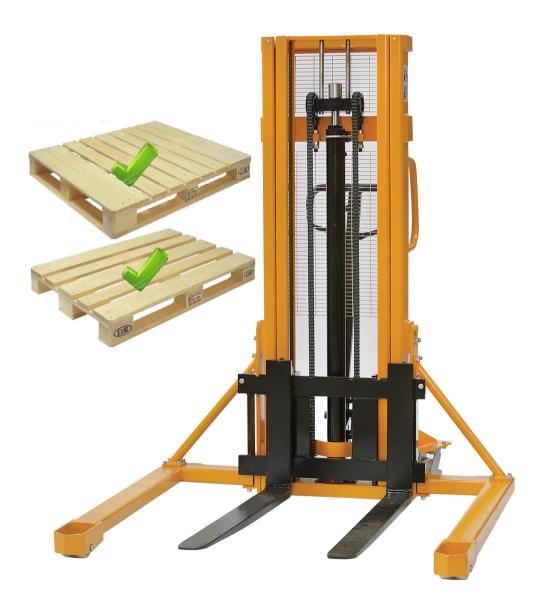

## GT1015A - GT1025A - GT1029A

Straddle Stackers with fixed straddle legs are ideals for picking up various sizes of pallets, including closed types with slated bases and the most common pallet sizes, which are normally 120x100cm or 120x80cm.

The gap between the straddle legs is 1250mm and the lift forks, can be adjusted between 350mm and 710mm.

Available in 3 different heights to suit most applications.

Can be lifted with either the handle, or with a foot operated pedal.