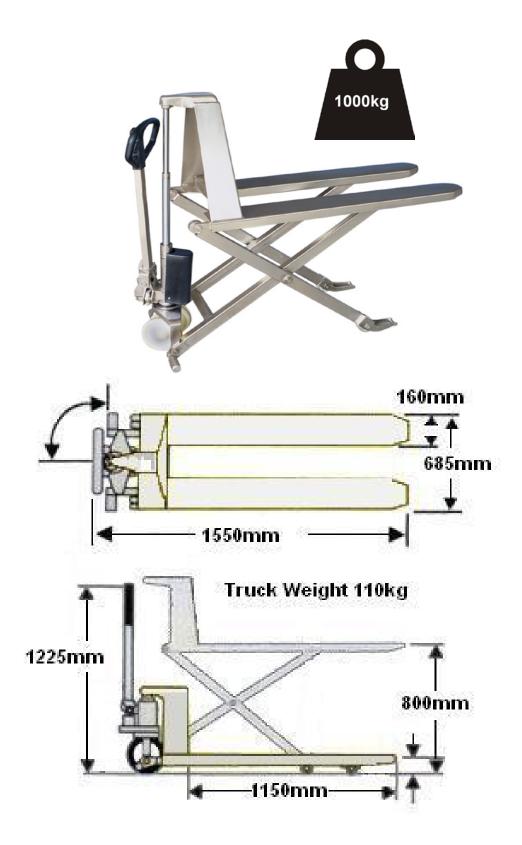

## SS-SLT-10B Wide Type Stainless Steel High Lift

## Model SS-SLT-10B

This Stainless Steel pallet High Lift truck is a high quality finished product, all components are made from Stainless steel grade ANSI304/ANSI316 apart from the rubber seals and some nylon components making it a highly anti corrosive product ideal for use in the food, fishing, chemical and pharmaceutical industries.

This truck will operate as a standard pallet truck up to 200mm lift height, once this height is exceeded the stabilizer forks secure the truck onto the floor.

The 800mm lift height allows the operator to add or remove goods onto the pallet without bending thus reducing back injuries.

The Truck is supplied with fork rollers and two steer wheels made from rigid white Nylon fitted with sealed stainless steel bearings.

This truck will not lift closed bottom pallets.

Also consider buying our Pallet Truck Chock