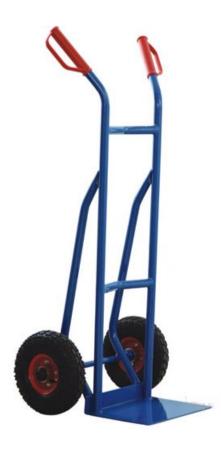

## **SSPN30 Manual Hand Truck / Sack Truck**

| Model                  | SSPN30    |
|------------------------|-----------|
| Capacity (kg)          | 300       |
| Height (mm)            | 1200      |
| Width (mm)             | 460       |
| Platform Size WxL (mm) | 300x200mm |
| Weight (kg)            | 25        |

A professional hand sack truck with a 300kg capacity.

Supplied with pneumatic wheels making it easier to move heavy items over rough terrain.

Strong welded tubular steel construction with epoxy coated paint finish.