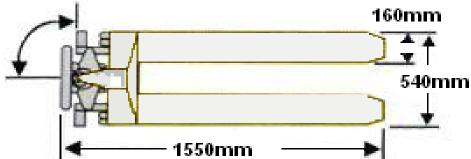

The Truck is supplied with fork rollers and two steer wheels made from rigid white Nylon fitted with sealed stainless steel bearings.

This truck will not lift closed bottom pallets.

Pallet Truck Chock

Also consider buying our Pallet Truck Chock