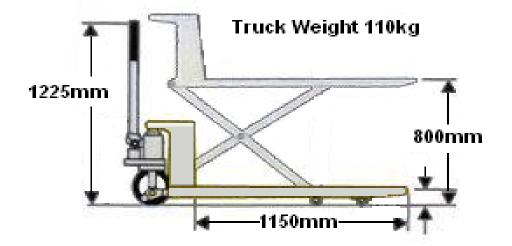

This truck will operate as a standard pallet truck up to 200mm lift height, once this height is exceeded the stabilizer forks secure the truck onto the floor.

The 800mm lift height allows the operator to add or remove goods onto the pallet without bending thus reducing back injuries.