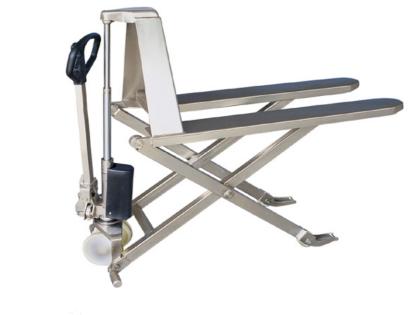

## **Model SS-SLT**

This Stainless Steel pallet High Lift truck is a high quality finished product, all components are made from Stainless steel grade ANSI304/ANSI316 apart from the rubber seals and some nylon components making it a highly anti corrosive product ideal for use in the food, fishing, chemical and pharmaceutical industries.

This truck will operate as a standard pallet truck up to 200mm lift height, once this height is exceeded the stabilizer forks secure the truck onto the floor.

The 800mm lift height allows the operator to add or remove goods onto the pallet without bending thus reducing back injuries.