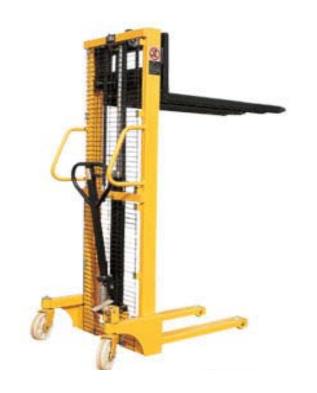

## MAIN FEATURES

Heavy duty c-shaped steel construction for strength and rigidity with drop forged forks.

Chip and corrosion resistant paint finish

Fixed forks

Heavy duty pump unit with a lifting capacity of 1500kg

Light and easy steering with foot brake

**Conforms to CE standards** 

An economical solution for lifting and moving pallets, skids, etc.

Open bottom pallets only

| MODEL               |   |    | SFH1516 |
|---------------------|---|----|---------|
| Capacity            |   | kg | 1500    |
| Max Fork Height     | A | mm | 1600    |
| Lowered Fork Height |   | mm | 85      |
| Fork Fixed Width    | J | mm | 550     |
| Fork Width          | F | mm | 150     |
| Fork Length         | E | mm | 1150    |
| Overall Length      | В | mm | 1600    |
| Overall Height      | D | mm | 1980    |
| Overall Width       | С | mm | 740     |
| Weight of Unit      |   | kg | 260     |