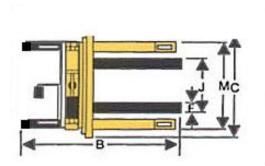

Light and easy steering with foot brake

**Conforms to CE standards** 

An economical solution for lifting and moving pallets, skids, etc.

Open bottom pallets only

| MODEL               |   |    | SFH1516 |
|---------------------|---|----|---------|
| Capacity            |   | kg | 1500    |
| Max Fork Height     | A | mm | 1600    |
| Lowered Fork Height |   | mm | 85      |
| Fork Fixed Width    | J | mm | 550     |
| Fork Width          | F | mm | 150     |
| Fork Length         | E | mm | 1150    |
| Overall Length      | В | mm | 1600    |
| Overall Height      | D | mm | 1980    |
| Overall Width       | С | mm | 740     |
| Weight of Unit      |   | kg | 260     |