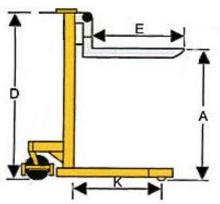

Light and easy steering with foot brake

**Conforms to CE standards** 

An economical solution for lifting and moving pallets, skids, etc.

Open bottom pallets only

| MODEL               |   |    | SFH1516 |
|---------------------|---|----|---------|
| Capacity            |   | kg | 1500    |
| Max Fork Height     | A | mm | 1600    |
| Lowered Fork Height |   | mm | 85      |
| Fork Fixed Width    | J | mm | 550     |
| Fork Width          | F | mm | 150     |
| Fork Length         | E | mm | 1150    |
| Overall Length      | В | mm | 1600    |
| Overall Height      | D | mm | 1980    |
| Overall Width       | С | mm | 740     |
| Weight of Unit      |   | kg | 260     |