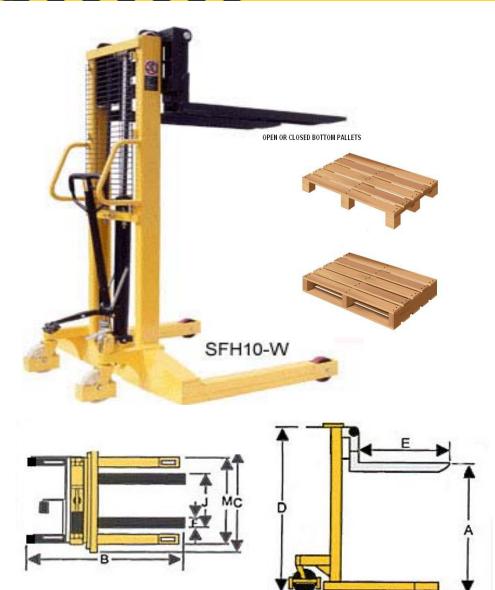

## **MAIN FEATURES**

Heavy duty c-shaped steel construction for strength and rigidity with drop forged forks.

Chip and corrosion resistant paint finish

Adjustable forks for various load sizes.

Heavy duty pump unit with a lifting capacity of 1000kg

Light and easy steering with foot brake

**Conforms to CE standards** 

An economical solution for lifting and moving pallets, skids, etc.

Can lift open and closed bottom pallets only

| MODEL                       |   |    |            | SFH10-1.2M |
|-----------------------------|---|----|------------|------------|
| Capacity                    |   | kg |            | 1000       |
| Max Fork Height             | Α | mm |            | 1600       |
| Lowered Fork Height         |   | mm |            | 85         |
| Lifting Fork Width          | J | mm | adjustable | 330 to 740 |
| Fork Width                  | F | mm |            | 150        |
| Fork Length                 | E | mm |            | 915        |
| Overall Length              | В | mm |            | 1600       |
| Overall Height              | D | mm |            | 1980       |
| Overall Width               | С | mm |            | 1400       |
| Width between straddle legs |   | mm |            | 1190       |