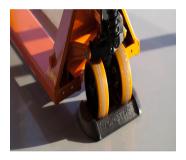

Our unique pallet truck stop was designed to eliminate freight and vehicle damage due to runaway pallet trucks. It's easy to use, easy to store and it protects valuable freight and equipment from damage caused when a pallet truck moves in transit. Our pallet truck stop is ideal for haulage companies, pallet distributors, and other material handling customers that need to secure their pallet trucks. The Pallet Truck Stop is lightweight (weighing about 3 lbs.) and easy to use allowing any user to easily secure their pallet truck during transit. This unique and inexpensive product is an ideal solution for the transport industry.