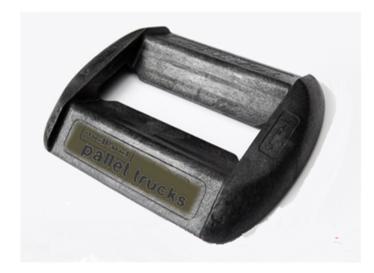

## pollet trucks

Very strong, recycled plastic construction. Rubber stoppers on the bottom. Lightweight. 2 handles. Two sloping sides for easy use. Suitable for any pallet jack. A low-cost solution with a high quality.

Tel: 01384 841440 Fax: 01384 841450 sales@midlandpallettrucks.com

The pallet Truck Chock is a Lightweight product constructed from a strong recycled plastic construction, Rubber stoppers on the back of the chock ensures that it will hold the pallet truck in place on all surfaces.