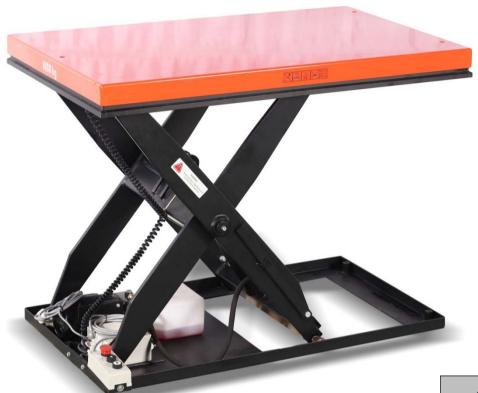

## **Stationary Scissor Lift Platforms**

Static lift tables with a sturdy construction.

Multiple uses for lifting and lowering materials.

Compact hydraulic design with all safety-components complying to EN1570.

High pressure cylinder with dual safety function.

Hard chrome plated piston rods.

Emergency switch off.

3 metre long control cable.

Various sizes and capacities.

CE rated / ISO9001 / ISO14001

| Model        | Capacity<br>(T) | Power<br>(Kw) | Length of table(mm) | Width of table(mm) | Max.height (mm) | Min.height<br>(mm) |
|--------------|-----------------|---------------|---------------------|--------------------|-----------------|--------------------|
| ELF15A-36X48 | 1.5             | 0.75          | 1220                | 915                | 990             | 200                |
| ELF25A-32X56 | 2.5             | 1.5           | 1420                | 815                | 1220            | 220                |
| ELF25A-48X72 | 2.5             | 1.5           | 1830                | 1220               | 1220            | 220                |
| ELF10A-24X48 | 1.0             | 0.75          | 1220                | 610                | 990             | 200                |
| ELF10A-48x48 | 1.0             | 0.75          | 1220                | 1220               | 990             | 200                |
| ELF20A-48x48 | 2.0             | 0.75          | 1220                | 1220               | 990             | 200                |