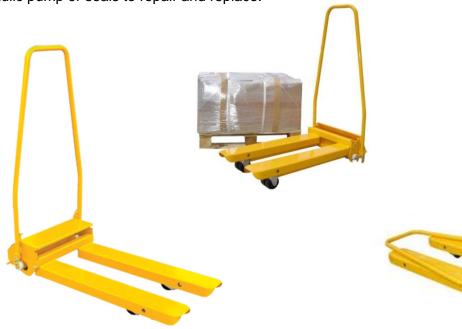

## ML0311 Folding Pallet Truck

## Introducing the ML0308 A 300kg portable and mechanical hand pallet truck.

At just 26kg, this portable pallet truck can easily be carried to other floors, or put into a truck or a car.

When not in use, it's folding design means it can easily be stored out the way or hung on a hook on the wall. Raising of the forks is do by the leverage principle, this not only saves time, but means there is no hydraulic pump or seals to repair and replace.