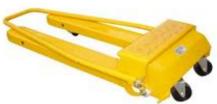

## ML0311 Folding Pallet Truck

## Introducing the ML0308 A 300kg portable and mechanical hand pallet truck.

At just 26kg, this portable pallet truck can easily be carried to other floors, or put into a truck or a car.

When not in use, it's folding design means it can easily be stored out the way or hung on a hook on the wall. Raising of the forks is do by the leverage principle, this not only saves time, but means there is no hydraulic pump or seals to repair and replace.