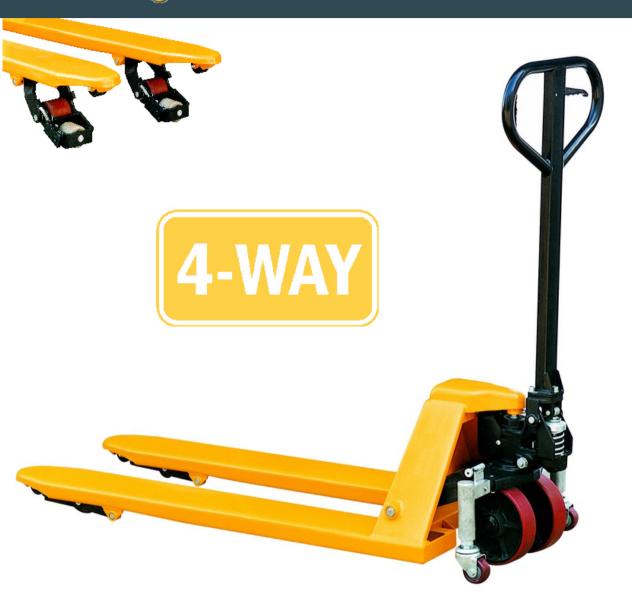

## FOUR WAY / TRAVERSE PALLET TRUCK

UNIQUE 4 DIRECTIONAL MOVEMENT PROVIDES THE ABILITY TO MANEUVER WIDER LOADS THROUGH STANDARD AISLES.

AN ADDITIONAL SET OF WHEEL ALOWS THE PALLET TRUCK TO ALSO BE MOVED SIDEWAYS.

FEATURES EXTRA SUPPORT LEGS FOR BETTER BALANCE.

CAPACITY 2000KG IN STANDARD MODE

CAPACITY 1200KG IN TRAVERSE MODE

| CAPACITY - STANDARD MODE 85mm-175mm (kg)  | 2000 |
|-------------------------------------------|------|
| CAPACITY - TRAVERSE MODE 185mm-205mm (kg) | 1200 |
| MINIMUM FORK HEIGHT (mm)                  | 85   |
| MAXIMUM FORK HEIGHT (mm)                  | 205  |
| FORK LENGTH (mm)                          | 1150 |
| WIDTH OVER FORKS (mm)                     | 540  |
| REAR WHEEL DIAMETER (mm)                  | 200  |
| WEIGHT (kg)                               | 75   |