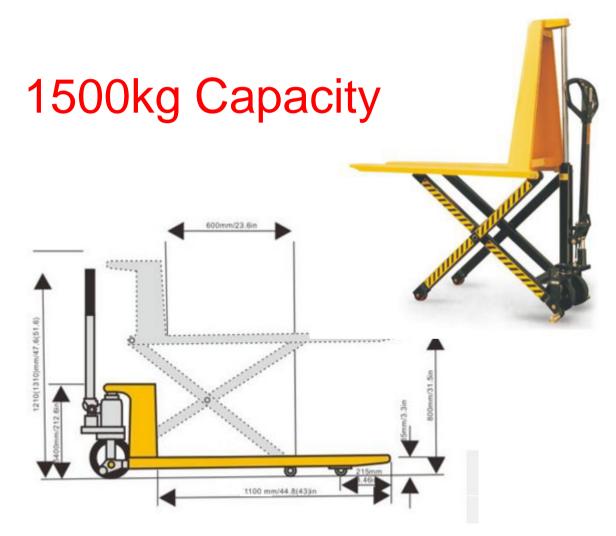

## HLT15 1500KG CAPACITY HIGH LIFT PALLET TRUCK

HLT15 is a high lift pallet truck with a larger than standard capacity of 1500kg.

Designed for use for an open bottom pallet or stillage, scissor action high lift pallet trucks can help reduce repetitive strain injuries, by raising the load to a more acceptable height. Often these injuries occur whilst constantly bending down to unload pallets or in piece work environments.

HLT15 is a single cylinder design of pump. We advise checking first - but dimensions across the forks are 520x1100mm, so it is ideally suited to the most common type of Euro Pallets (80x120cm with open design).