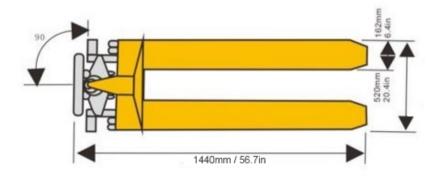

HLT15 is a single cylinder design of pump. We advise checking first - but dimensions across the forks are 520x1100mm, so it is ideally suited to the most common type of Euro Pallets (80x120cm with open design).