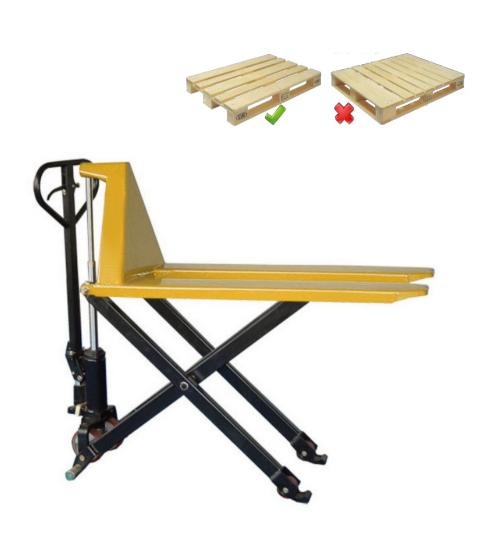

## HLT10 Scissor Lift Pallet Truck

The HLT10 is a dual stage cylinder scissor lift pallet truck with a 1000kg capacity.

Due to the scissor action, High lift pallet trucks are designed to be used only with open bottomed pallets.

Maximum lift height on this unit is 800mm, with across fork dimensions of 540x1170mm. With independent fork sizes of 160x50mm section.

High Lift Pallet Trucks are useful when loading / unloading pallets and help to minimise back injury caused by repetitive strains, particularly on prodution/piece worker lines.