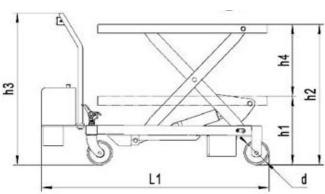

| ТҮРЕ                                  |      | ETF75       |
|---------------------------------------|------|-------------|
| Capacity                              | kg   | 750         |
| Max.table height h2                   | mm   | 970         |
| Min.table height h1                   | mm   | 420         |
| The Dimension of Table Size(L*B)      | mm   | 1000x510x55 |
| Caster Wheel d                        | mm   | Ф147х50     |
| Overall length L1                     | mm   | 1345        |
| Height Of Handle From The Ground h3   | mm   | 935         |
| Lifting speed with load/without load  | mm/s | 70/80       |
| Lowering speed with load/without load | mm/s | 50/35       |
| Lifting Cycle(fully charged)          |      | 100         |
| Battery x 2                           |      | 12v 24Ah    |
| Vertical Travel h4                    | mm   | 550         |
| Lifting Motor(DC24V KW)               |      | 0.8         |
| Charger(built-in)24V4A                |      | 8.5Hr       |
| Approx Lifting Speed                  | s    | 10          |
| Net Weight                            | kg   | 160         |