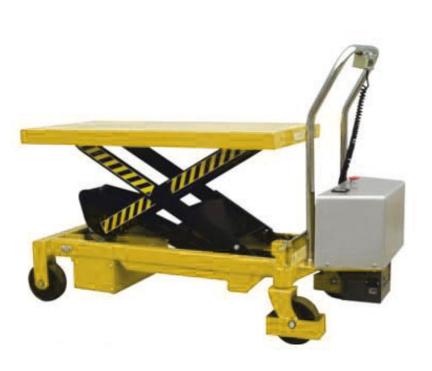

## **ETF75 Electric Lift Table**

Electric lifting with a 750kg capacity.

Heavy duty powder coated steel construction.

Table top Dimension of 1000mm x 510mm.

Heavy Duty sealed maintenance free battery.

I deally suited for use as a feeding table on an assembly line.

Heavy duty steel construction.

Hand operated table descent control.

Two braked wheels.

Supplied with battery charger.