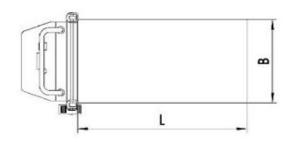

| ТҮРЕ                                  |      | ETF75       |
|---------------------------------------|------|-------------|
| Capacity                              | kg   | 750         |
| Max.table height h2                   | mm   | 970         |
| Min.table height h1                   | mm   | 420         |
| The Dimension of Table Size(L*B)      | mm   | 1000x510x55 |
| Caster Wheel d                        | mm   | Ф147х50     |
| Overall length L1                     | mm   | 1345        |
| Height Of Handle From The Ground h3   | mm   | 935         |
| Lifting speed with load/without load  | mm/s | 70/80       |
| Lowering speed with load/without load | mm/s | 50/35       |
| Lifting Cycle(fully charged)          |      | 100         |
| Battery x 2                           |      | 12v 24Ah    |
| Vertical Travel h4                    | mm   | 550         |
| Lifting Motor(DC24V KW)               |      | 0.8         |
| Charger(built-in)24V4A                |      | 8.5Hr       |
| Approx Lifting Speed                  | s    | 10          |
| Net Weight                            | kg   | 160         |