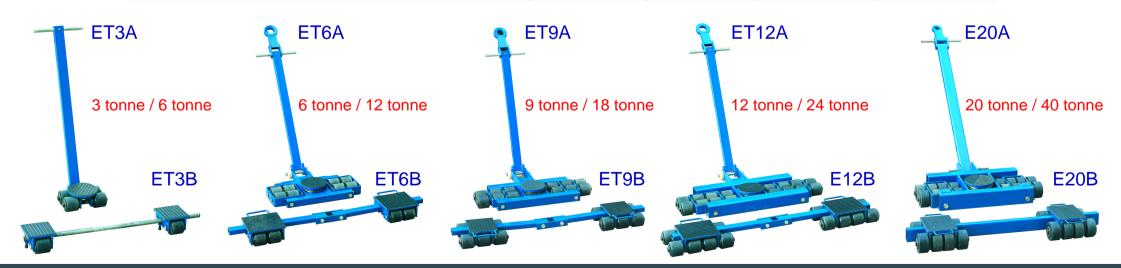

## ET Series - (Steerable) Skates

The ET Series of machinery skates come in 2 different designs, an A type and a B type.

The ET-A design are steerable and the ET-B design are laterally adjustable.

Both designs of skates have smooth running wheels and the skates are finished in a high quality powder coating.

When combined as a set, the total load capacity is doubled.

| Model                                          | ЕТЗА          | ET6A          | ET9A          | ET12A         | ET20A          |
|------------------------------------------------|---------------|---------------|---------------|---------------|----------------|
| Capacity (tonne)                               | 3             | 6             | 9             | 12            | 20             |
| Dimension (Load bearing area) - L x W x H (mm) | 270x230x110mm | 610x520x110mm | 815x600x110mm | 990x600x110mm | 1090x730x180mm |
| Number of Rollers                              | 4             | 8             | 12            | 16            | 16             |
| Model                                          | ЕТЗВ          | ЕТ6В          | ЕТ9В          | ET12B         | ET20B          |
| Capacity (tonne)                               | 3             | 6             | 9             | 12            | 20             |
| Dimension (Load bearing area) - L x W x H (mm) | 150x150x110mm | 200x220x110mm | 180x170x110mm | 200x220x110mm | 280x220x180mm  |
| Number of Rollers                              | 4             | 8             | 12            | 16            | 16             |