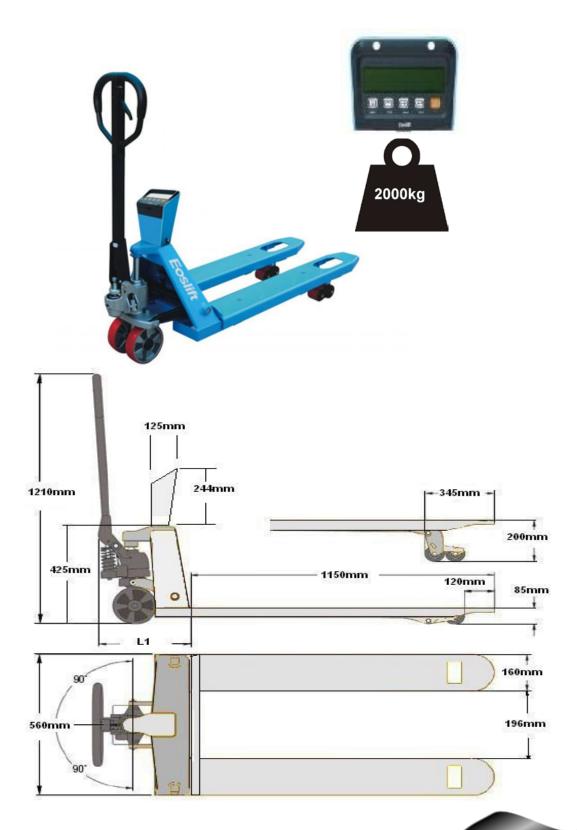

## Model ESP20

This Heavy duty weigh scale pallet truck is the ideal solution for all weighing requirements in a busy warehouse environment.

The truck is made from High Quality steel and based on our 2500kg truck frame and pump unit. Polyurethane double fork rollers and steer wheels are fitted as standard.

The truck is fitted with four load cells that deliver a accuracy of +/- 0.03% of the applied load, the header unit is powered with 4 standard AA rechargeable batteries that are charged when the unit is connected to the mains supply (12 hour full charge time).

The scale offers gross/net weighing, total weight, piece counting and tare functions reading in 1kg increments.

The truck is TUV/GS CE approved and conforms to EN1757-2

Also consider buying our Pallet Truck Chock