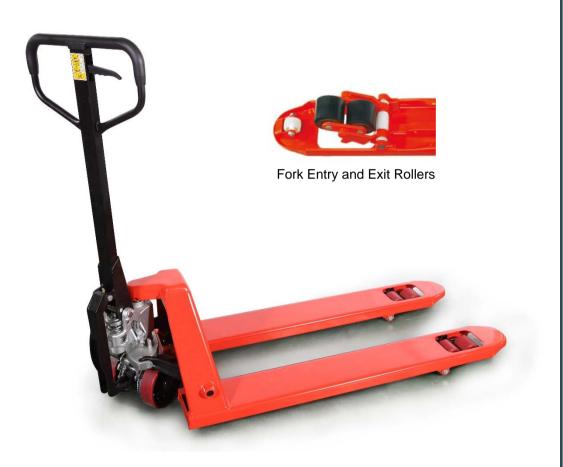

## ERA25B - EASY ROLLER PALLET TRUCK

pallet trucks

The ERA25B is new unique design of pallet truck, specifically designed with health and safety concerns in mind.

By engaging a foot lever, the pump action of the handle is instead used to rotate the rear wheels of the truck.

This simple operation means that the initial force exerted when moving a large load can be overcome. It also means the force required to move a load over a small lip or door threshold is minimised.

Unit 33, Second Avenue Pensnett Trading Estate, Kingswinford, West Midlands, DY6 7UG