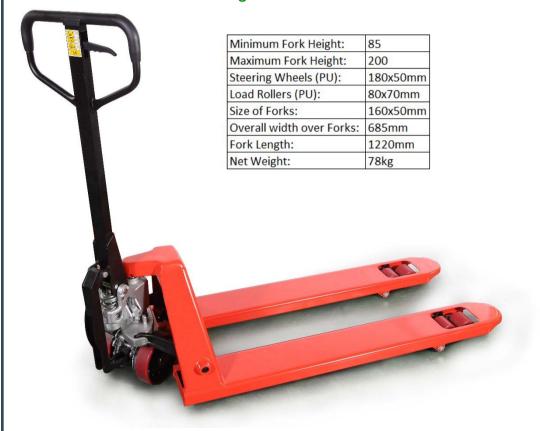

ts of the tiller reduces the operational forces to a minimum.

The function can be engaged in both directions.

If the mechanical drive is engaged in one direction, a brake function is applied into the other direction. On inclines this function is a obvious advantage: No downside rolling of the truck.

Horizontal transportation of heavy loads becomes easier and safer.

Three position operational handle lever for lifting, transporting and lowering purposes.



Lower Position - to lower load, pull up on the finger tip control.

Neutral Position - to place finger tip control in this position during

pulling the truck or load.

Lift Position - to raise load, push down on finger tip control,

pump handle to raise the load.

## ERA25B Wide Version (B-type) for moving wider than standard loads.