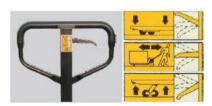

Horizontal transportation of heavy loads becomes easier and safer.

Three position operational handle lever for lifting, transporting and lowering purposes.

Lower Position - to lower load, pull up on the finger tip control.

Neutral Position - to place finger tip control in this position during

pulling the truck or load.

Lift Position - to raise load, push down on finger tip control,

pump handle to raise the load.