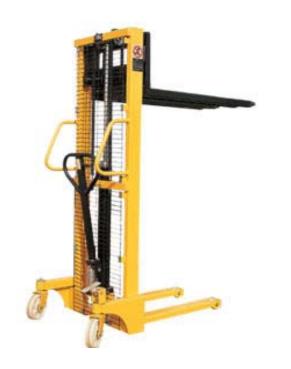

## MAIN FEATURES

Heavy duty c-shaped steel construction for strength and rigidity with drop forged forks.

Chip and corrosion resistant paint finish

Heavy duty pump unit with a lifting capacity of 500kg

Light and easy steering with foot brake

**Conforms to CE standards** 

An economical solution for lifting and moving pallets, skids, etc.

Open bottom pallets only

| MODEL                  |   |    | EFS0516 |
|------------------------|---|----|---------|
| Capacity               |   | kg | 500     |
| Max Fork Height        | Α | mm | 1600    |
| Lowered Fork Height    |   | mm | 85      |
| Width across the forks | J | mm | 550     |
| Fork Width             | F | mm | 150     |
| Fork Length            | E | mm | 1050    |
| Overall Length         | В | mm | 1520    |
| Overall Height         | D | mm | 2010    |
| Overall Width          | С | mm | 820     |
| Weight of Unit         |   | kg | 156     |