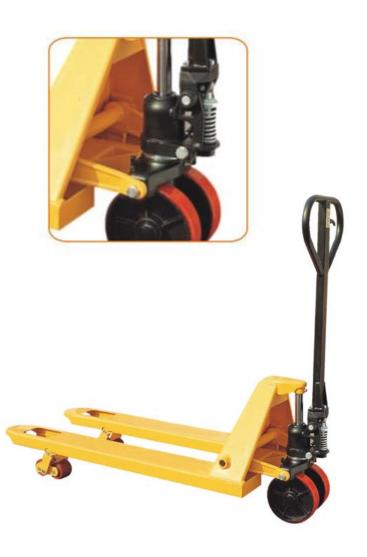

## **DF25B Light Weight hand pallet truck**

685mm across the forks x 1220mm Long

The ideal size for euro pallets

Minimum fork height: 75mm, Maximum: 190mm

2500kg Capacity

Fork width 160mm

Lightweight hand pallet truck

Top quality hydraulic pump with a slow lowering and control valve

3-position control lever provides fingertip control of all hydraulic system functions, with the handle in any position.

Grease fittings at key points

Conforms to EN1757-2

| Item/Type             |    | DF25B   |
|-----------------------|----|---------|
| Capacity Q            | kg | 2500    |
| Min. fork height h    | mm | 75      |
| Max. fork height h1   | mm | 190     |
| Steering wheel        | mm | Ф180x50 |
| Load roller Single    | mm | Ф74х93  |
| Load roller Tandem    | mm | Ф74х70  |
| Size of fork e*s      | mm | 160x60  |
| Width overall forks B | mm | 685     |
| Fork length I         | mm | 1220    |