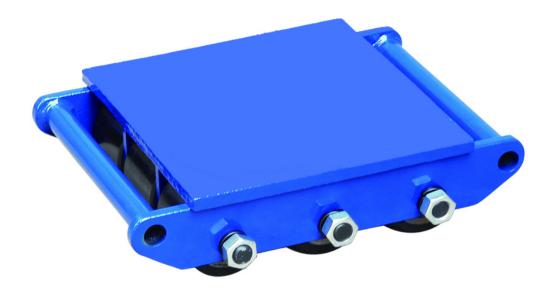

Unit 33, Second Avenue Pensnett Trading Estate, Kingswinford, West Midlands, DY6 7UG

Tel: 01384-841440 Fax: 01384-841450

sales@MidlandPalletTrucks.com

| MODEL | LENGTH | WIDTH | HEIGHT | Rollers | WEIGHT | CAPACITY |
|-------|--------|-------|--------|---------|--------|----------|
| СТ-9  | 400mm  | 308mm | 100mm  | 9       | 34kg   | 15T      |

## CT-9 FIXED TYPE SKATE

Moving Skates are also known as Machinery Skates, Transport Skates and Shifting Skates

Moving skates can be used wherever heavy objects need to be moved and make the movement much easier.

Heavy duty sealed bearings are used to spread the load and ensure ease of movement.

The load can be lifted using either a roller crowbar or a jack, allowing the skates to be easily positioned.

The CT range is fitted with PU wheels, which have steel centres and incorporate a sealed ball bearing.