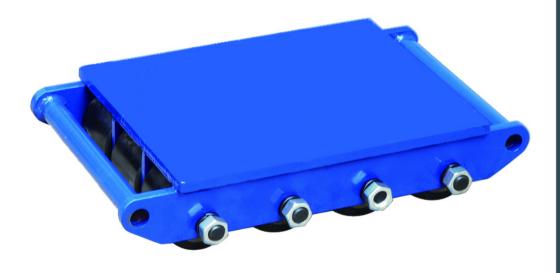

Unit 33, Second Avenue Pensnett Trading Estate, Kingswinford, West Midlands, DY6 7UG

Tel: 01384-841440 Fax: 01384-841450

sales@MidlandPalletTrucks.com

| MODEL | LENGTH | WIDTH | HEIGHT | Rollers | WEIGHT | CAPACITY    |
|-------|--------|-------|--------|---------|--------|-------------|
| CT-12 | 500mm  | 312mm | 100mm  | 12      | 45kg   | <b>1</b> 8T |

## CT-12 FIXED TYPE SKATE

Moving Skates are also known as Machinery Skates, Transport Skates and Shifting Skates

Moving skates can be used wherever heavy objects need to be moved and make the movement much easier.

Heavy duty sealed bearings are used to spread the load and ensure ease of movement.

The load can be lifted using either a roller crowbar or a jack, allowing the skates to be easily positioned.

The CT range is fitted with PU wheels, which have steel centres and incorporate a sealed ball bearing.