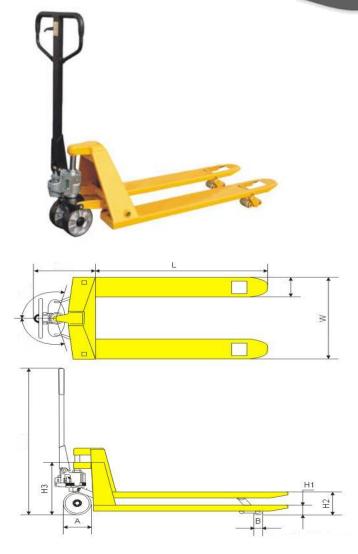

## AC25 1.5T Low Profile Pallet Truck

The ACLow51 is a low profile pallet truck with a 51mm lowered height.

A durable and low maintenance product with a proven track record at an economic price.

This is the extra wide model in our low profile range with fork dimensions of 838 mm over the forks and 1220 mm fork length.

| Item/Type             |    | AC-Low-51mm |
|-----------------------|----|-------------|
| Capacity Q            | kg | 1500        |
| Min. fork height h    | mm | 51          |
| Max. fork height h1   | mm | 165         |
| Steering wheel        | mm | F180x50     |
| Load roller Single    | mm | F50x93      |
| Load roller Tandem    | mm | F50x70      |
| Size of fork e*s      | mm | 160x37      |
| Width overall forks B | mm | 838         |
| Fork length I         | mm | 1220        |