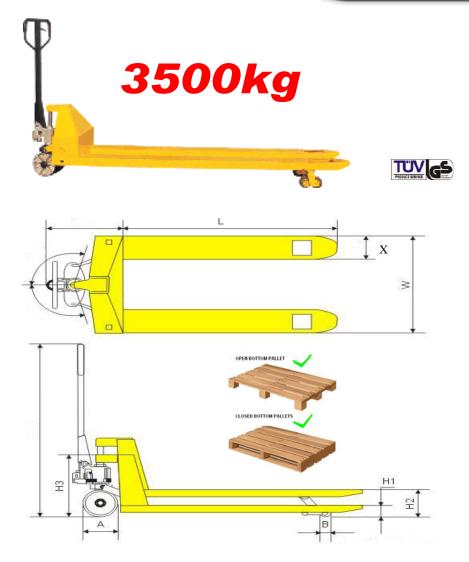

## **MAIN FEATURES**

Excellent hydraulic pump unit for low maintenanc

Heavy duty steel construction with epoxy powder coated finish to give greater ant-corrosion resistance.

Three position trigger Lifting-neutral-Lift.

Polyurethane double fork rollers and wheels fitted as standard.

Entry/exit rollers on the forks for easy pallet entry/exit.

Extra long forks

TUV/GS approved and CE Rated.

Other fork sizes are available for this model from 800mm to 3000mm long and 450mm to 685 wide

Spare parts available From stock

| MODEL               |    |    | ACL35  |
|---------------------|----|----|--------|
| Capacity            |    | kg | 3500   |
| Min fork height     | H1 | mm | 85     |
| Max fork height     | H2 | mm | 200    |
| Steering wheel size | Α  | mm | 200x50 |
| Fork roller size    | В  | mm | 80x70  |
| Fork width          | X  | mm | 160    |
| Fork length         | L  | mm | 2000   |
| Width               | W  | mm | 540    |
| Steering            |    | 0  | 205°   |