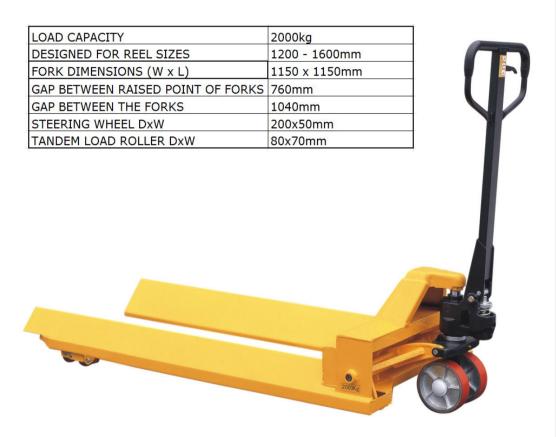

## AC20R1500 Wide Reel Carrying Truck

The AC20R1500 is a pallet truck designed to carry cylindrical shaped objects, such as paper rolls, textile rolls and drums.

With a larger than average load capacity of 2000kg, this reel carrying truck be used for handling many types of industrial rolls and bales.

The fork size is 1150mm width x 1150mm long, with a gap between the forks of 760mm. The gap between the high point of the forks is 1040mm, so it is designed for roll diameters from 1200-1600mm

Reel Carrying Trucks are designed for carrying horizontal transport loads, including reels, cable drums and coils.