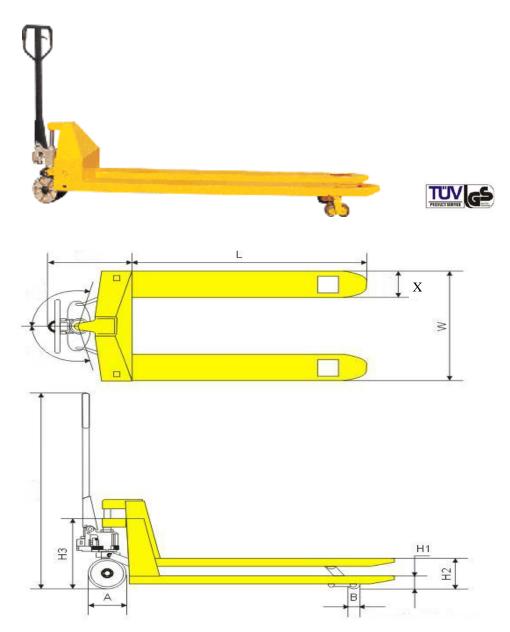

| MODEL               |    |    | AC20   |
|---------------------|----|----|--------|
| Capacity            |    | kg | 2000   |
| Min fork height     | H1 | mm | 85     |
| Max fork height     | H2 | mm | 200    |
| Steering wheel size | Α  | mm | 200x50 |
| Fork roller size    | В  | mm | 80x70  |
| Fork width          | X  | mm | 160    |
| Fork length         | L  | mm | 2500   |
| Width               | W  | mm | 540    |
| Steering            |    | 0  | 205°   |
|                     |    |    |        |