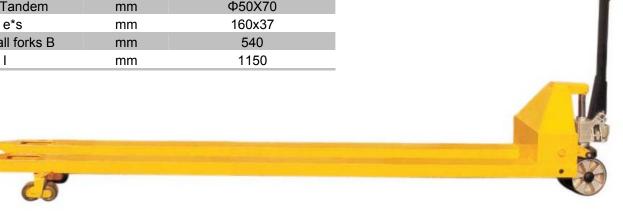

Conforms to EN1757-2

| Item/Type             |    | AC15    |
|-----------------------|----|---------|
| Capacity Q            | kg | 1500    |
| Min. fork height h    | mm | 51      |
| Max. fork height h1   | mm | 165     |
| Steering wheel        | mm | Ф180x50 |
| Load roller Single    | mm | Ф 50Х93 |
| Load roller Tandem    | mm | Ф50Х70  |
| Size of fork e*s      | mm | 160x37  |
| Width overall forks B | mm | 540     |
| Fork length I         | mm | 1150    |