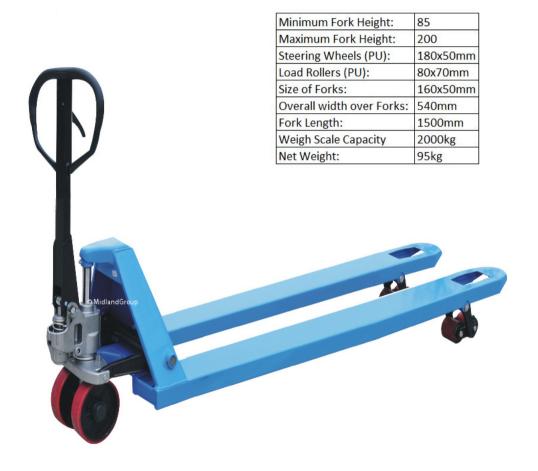

Unit 33, Second Avenue Pensnett Trading Estate, Kingswinford, West Midlands, DY6 7UG

Tel: 01384-841440 Fax: 01384-841450 sales@MidlandPalletTrucks.com

540x1500mm Pallet Truck

This pallet truck has longer than standard fork lengths and this makes it ideal for specialist applications, where a standard fork length is just not sufficient or suitable for your application.

Supplied with Polyutherane fork wheels for quiter running that offers more grip and offers better protection against damage on delicate flooring. Rubber is used on the larger steel wheel.

TUV/GS Approved and CE rated.

2000kg Capacity and Heavy Duty Contruction.

Integral pump body, with all major rotating points equipped with oil free self-lubricating bearings or injection nozzles.

Single step moulding process, with fork and frames welded by robot.