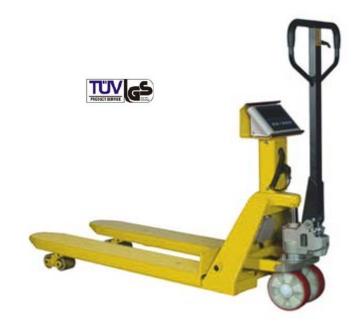

## **SAC-W Weigh Scale Pallet Truck**

This versatile and mobile weigh scale pallet truck will operate as a standard pallet truck with the added facility of a being able to check weigh pallets as and when required.

The unit is fitted with the Mettlor Toledo IND221 large display digital terminal which offers standard functions such as Zero, Tare, Clear, and displays in single Kilo increments up to 2000 kg changeable to pounds.

The truck works on a Lead acid battery that can be recharged from a standard AC socket.

Four load cells allow for a stable reading to be registered with an accuracy of +/- 0.002%

The truck is based on our AC25 heavy- duty 2500kg capacity frame and pump unit with a powder coated paint finish.

Polyurethane wheels fitted as standard with double rollers on the forks.