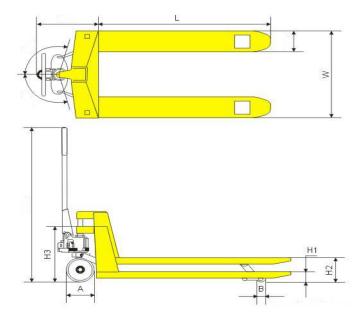

| ltem/Type             |    | SAC-W     |
|-----------------------|----|-----------|
| Capacity Q            | kg | 2000      |
| Min. fork height h    | mm | 88        |
| Max. fork height h1   | mm | 200       |
| Steering wheel        | mm | F180x50   |
| Load roller Single    | mm | F74X93    |
| Load roller Tandem    | mm | F74x70    |
| Size of fork e*s      | mm | 178x60    |
| Width overall forks B | mm | 568/703   |
| Fork length I         | mm | 1150/1220 |