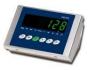

The unit is fitted with the Mettlor Toledo IND221 large display digital terminal which offers standard functions such as Zero, Tare, Clear, and displays in single Kilo increments up to 2000 kg changeable to pounds.