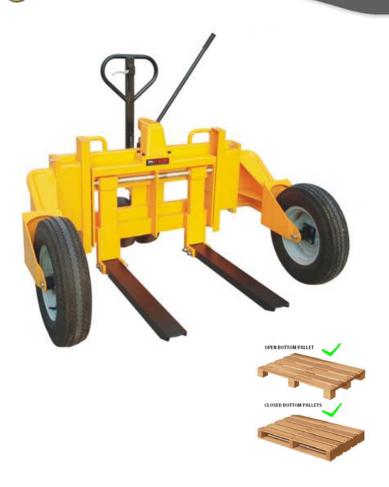

## **Rough Terrain Pallet Truck**

The RTT12 Rough Terrain pallet truck is ideal for use in all applications when a conventional pallet truck would not be suitable including construction sites, farms, garden centres and industrial environments.

The Pneumatic wheels allow the truck to be operated on rough and undulating surfaces.

The forks are adjustable to allow for all sizes of pallets and can be folded back for storage.

The truck is fabricated from a heavy duty and durable steel construction with a powder coated paint finish.