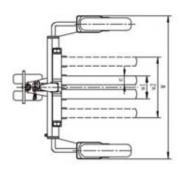

For Health and Safety information click Here

|    | RTT12                                  |
|----|----------------------------------------|
| kg | 1200                                   |
| mm | 860                                    |
| mm | 100                                    |
|    |                                        |
| mm | 212-735                                |
|    |                                        |
| mm | 223                                    |
| mm | 53                                     |
| mm | 170                                    |
| mm | 1375×1605×1200                         |
|    |                                        |
| mm | 550x132                                |
| mm | 300x80                                 |
|    |                                        |
| mm | 1277                                   |
| kg | 235                                    |
|    | mm<br>mm<br>mm<br>mm<br>mm<br>mm<br>mm |