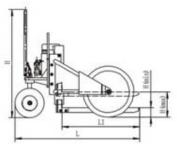

For Health and Safety information click Here

|    | RTT12                                  |
|----|----------------------------------------|
| kg | 1200                                   |
| mm | 860                                    |
| mm | 100                                    |
|    |                                        |
| mm | 212-735                                |
|    |                                        |
| mm | 223                                    |
| mm | 53                                     |
| mm | 170                                    |
| mm | 1375×1605×1200                         |
|    |                                        |
| mm | 550x132                                |
| mm | 300x80                                 |
|    |                                        |
| mm | 1277                                   |
| kg | 235                                    |
|    | mm<br>mm<br>mm<br>mm<br>mm<br>mm<br>mm |