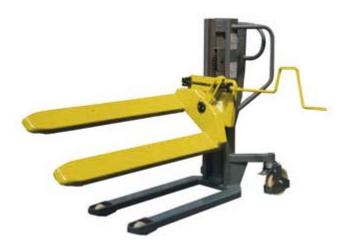

## **Locking Wheels**

Tilt facility up to 40°

The Hand Stacker is ideal for lifting pallets and cages to a comfortable working height.

Capacity of 800kg lifting to a height of 0.9 metres.

The tilt facility is ideal for operators emptying cages of products onto production lines etc, a 400kg load can be tilted to 40° and a 600kg load at 20°.

Fitted with Nylon wheels as standard.

Heavy-duty powder coated frame for durability

Fork size of 540mm wide over the forks by 1140mm long. Forks size is 150mm wide x 50mm deep

|                                          |    | HS 0809/HS-T0809        |
|------------------------------------------|----|-------------------------|
| Capacity                                 | kg | 800                     |
| Length                                   | mm | 1630                    |
| Width                                    | mm | 730                     |
| Height                                   | mm | 1230                    |
| Length of the forks                      | mm | 1140                    |
| Width of the fork                        | mm | 150                     |
| Min. height of the forks above the floor | mm | 87                      |
| forks width                              | mm | 540                     |
| Truck weight                             | kg | 218                     |
| Lifting height                           | mm | 900                     |
| Bearing surface of the forks             | mm | 1140x540                |
| Tilting angle of the forks               | o  | 20°- 600kg / 40°- 400kg |
| Lift with load(per 1 manual stroke)      | mm | ≥18                     |
| Lift without load(per 1 manual stroke)   | mm | ≥60                     |