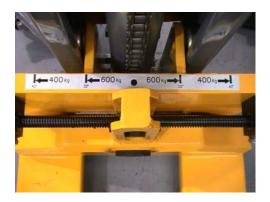

## **Locking Wheels**

Tilt facility up to 40°

The Hand Stacker is ideal for lifting pallets and cages to a comfortable working height.

Capacity of 800kg lifting to a height of 0.9 metres.

The tilt facility is ideal for operators emptying cages of products onto production lines etc, a 400kg load can be tilted to 40° and a 600kg load at 20°.

Fitted with Nylon wheels as standard.

Heavy-duty powder coated frame for durability

Fork size of 540mm wide over the forks by 1140mm long. Forks size is 150mm wide x 50mm deep

|                                          |    | HS 0809/HS-T0809        |
|------------------------------------------|----|-------------------------|
| Capacity                                 | kg | 800                     |
| Length                                   | mm | 1630                    |
| Width                                    | mm | 730                     |
| Height                                   | mm | 1230                    |
| Length of the forks                      | mm | 1140                    |
| Width of the fork                        | mm | 150                     |
| Min. height of the forks above the floor | mm | 87                      |
| forks width                              | mm | 540                     |
| Truck weight                             | kg | 218                     |
| Lifting height                           | mm | 900                     |
| Bearing surface of the forks             | mm | 1140x540                |
| Tilting angle of the forks               | o  | 20°- 600kg / 40°- 400kg |
| Lift with load(per 1 manual stroke)      | mm | ≥18                     |
| Lift without load(per 1 manual stroke)   | mm | ≥60                     |