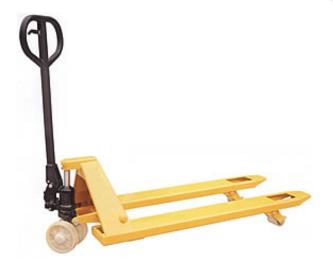

DB2000PU 2000kg pallet truck

Our DB range of pallet trucks offer's a durable and low maintenance product with a proven track record at an economic price.

Many features such as single fork rollers, Polyurethane wheels and dual hand and foot release operation controls are included as standard.

The frames are made from a heavy grade steel construction and finished in an epoxy powder coated paint that offers greater Anti-corrosion resistance.

The trucks are TUV/CE tested to comply with the 98/37/EC Machinery Directive.