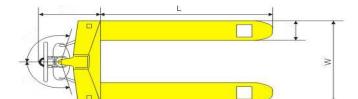

## **DB2000PU**

Model

| Capacity             | kg    | 2000 |
|----------------------|-------|------|
|                      |       |      |
| Lowered Fork height  | H mm  | 75   |
| Total Lift Height    | H2 mm | 190  |
|                      |       |      |
| Fork Length          | Lmm   | 1150 |
| Width Over The Forks | W mm  | 520  |
| Steering Wheel       | mm    | 160  |
| Fork heel            | mm    | 70   |
| Weight               | kg    | 60   |