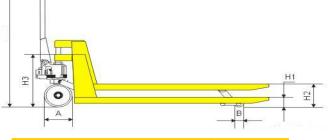

## **DB2000PU**

Model

| Capacity             | kg    | 2000 |
|----------------------|-------|------|
|                      |       |      |
| Lowered Fork height  | H mm  | 75   |
| Total Lift Height    | H2 mm | 190  |
|                      |       |      |
| Fork Length          | Lmm   | 1150 |
| Width Over The Forks | W mm  | 520  |
| Steering Wheel       | mm    | 160  |
| Fork heel            | mm    | 70   |
| Weight               | kg    | 60   |