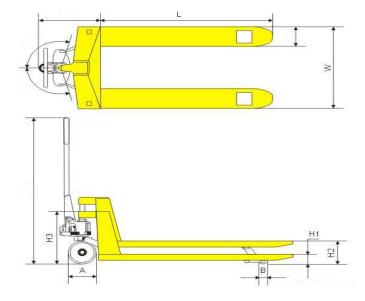

## AC25 520x1000

| ltem/Type             |    | AC25   |
|-----------------------|----|--------|
| Capacity Q            | kg | 2500   |
| Min. fork height H1   | mm | 85     |
| Max. fork height H2   | mm | 200    |
| Steering wheel        | mm | 200×50 |
| Load roller Tandem    | mm | 80x70  |
| Size of fork e*s X    | mm | 160    |
| Width overall forks W | mm | 520    |
| Fork length L         | mm | 1000   |