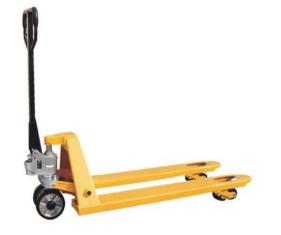

AC25 2.5T Pallet Truck

Our AC range of pallet trucks offer's a durable and low maintenance product with a proven track record at an economic price.

Many features such as double fork rollers, Polyurethane wheels and dual hand and foot release operation controls are included as standard.