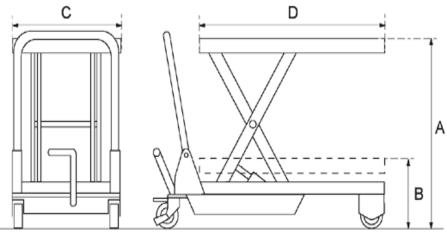

| MODEL                           |     |    | TFD70             |
|---------------------------------|-----|----|-------------------|
| Capacity                        |     | kg | 700               |
| Min table height                | В   | mm | 445               |
| Max table height                | Α   | mm | 1500              |
| Table dimensions                | C,D | mm | 1220(D)x610(C)x50 |
| Caster wheel                    |     | mm | 125 x 40          |
| Foot pedal cycles to max height |     |    | 97                |
| Weight of unit                  |     | kg | 195               |
| Height of handle from ground    |     | mm | 1015              |