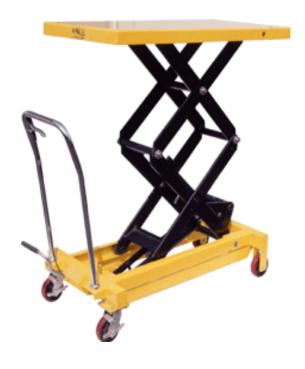

## **MAIN FEATURES**

Excellent hydraulic pump unit for low maintenance

Heavy duty steel construction with epoxy powder coated finish to give greater ant-corrosion resistance.

Heavy duty lift table with 700kg Capacity

Polyurethane wheels fitted as standard complete with break

Ideal for lifting and transporting a variety of goods

TUV/GS approved and CE Rated.

Other table top sizes available to order

Spare parts available From stock