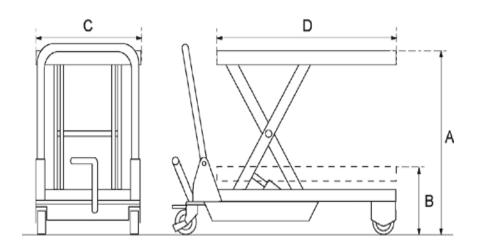

| MODEL                           |     |    | TFD35            |
|---------------------------------|-----|----|------------------|
| Capacity                        |     | kg | 350              |
| Min table height                | В   | mm | 355              |
| Max table height                | Α   | mm | 1300             |
| Table dimensions                | C,D | mm | 910(D)x500(C)x50 |
| Caster wheel                    |     | mm | 125x40           |
| Foot pedal cycles to max height |     |    | 53               |
| Weight of unit                  |     | kg | 105              |
| Height of handle from ground    |     | mm | 975              |