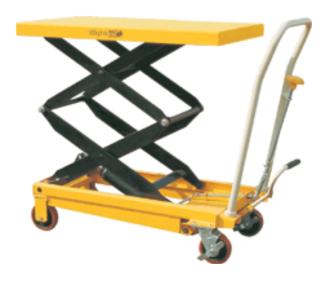

## **MAIN FEATURES**

Excellent hydraulic pump unit for low maintenance with double Lift height

Heavy duty steel construction with epoxy powder coated finish to give greater ant-corrosion resistance.

Heavy duty lift table with 350kg Capacity

Polyurethane wheels fitted as standard complete with break

Ideal for lifting and transporting a variety of goods

TUV/GS approved and CE Rated.

Other table top sizes available to order

Spare parts available From stock