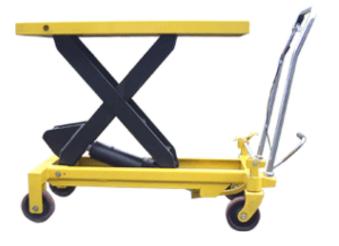

## **MAIN FEATURES**

Excellent hydraulic pump unit for low maintenance

Heavy duty steel construction with epoxy powder coated finish to give greater ant-corrosion resistance.

Heavy duty lift table with 750kg Capacity

Polyurethane wheels fitted as standard complete with break

Ideal for lifting and transporting a variety of goods

TUV/GS approved and CE Rated.

Other table top sizes available to order

Spare parts available From stock

A

В

| MODEL                           |     |    | TF75              |
|---------------------------------|-----|----|-------------------|
| Capacity                        |     | kg | 750               |
| Min table height                | В   | mm | 420               |
| Max table height                | Α   | mm | 990               |
| Table dimensions                | C,D | mm | 1000(D)x510(C)x55 |
| Caster wheel                    |     | mm | 147x50            |
| Foot pedal cycles to max height |     |    | 45                |
| Weight of unit                  |     | kg | 125               |
| Height of handle from ground    |     | mm | 990               |