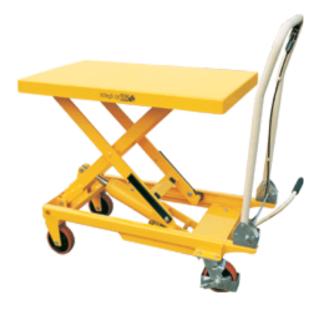

## **MAIN FEATURES**

Excellent hydraulic pump unit for low maintenance

Heavy duty steel construction with epoxy powder coated finish to give greater ant-corrosion resistance.

Heavy duty lift table with 500kg Capacity

Polyurethane wheels fitted as standard complete with break

Ideal for lifting and transporting a variety of goods

TUV/GS approved and CE Rated.

Other table top sizes available to order

Spare parts available From stock