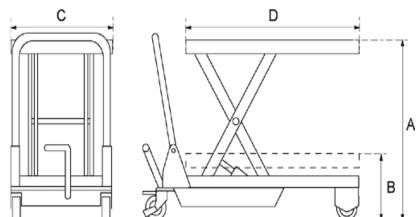

| MODEL                           |     |    | TF50             |
|---------------------------------|-----|----|------------------|
| Capacity                        |     | kg | 500              |
| Min table height                | В   | mm | 340              |
| Max table height                | Α   | mm | 880              |
| Table dimensions                | C,D | mm | 850(D)x500(C)x50 |
| Caster wheel                    |     | mm | 125x40           |
| Foot pedal cycles to max height |     |    | 27               |
| Weight of unit                  |     | kg | 81               |
| Height of handle from ground    |     | mm | 990              |