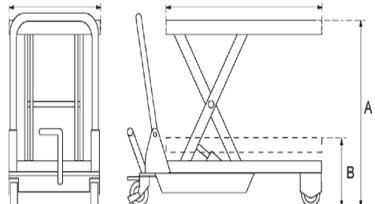

| ITEM/TYPE                        |    | TF30            |
|----------------------------------|----|-----------------|
| Capacity Q                       | kg | 300             |
| Min.table height B               | mm | 285/340         |
| Max.table height A               | mm | 880             |
| The dimension of table           | mm | 815x500/850x500 |
| Caster wheel                     | mm | Ф125х40         |
| Foot pedal cycles to max.height  |    | ≤27             |
| N.W                              | kg | 77              |
| Height of handle from the ground | mm | 990             |