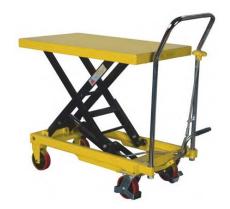

## **MAIN FEATURES**

Excellent hydraulic pump unit for low maintenance

Heavy duty steel construction with epoxy powder coated finish to give greater ant-corrosion resistance.

Heavy duty lift table with 300kg Capacity

Polyurethane wheels fitted as standard complete with break

Ideal for lifting and transporting a variety of goods

TUV/GS approved and CE Rated.

Other table top sizes available to order

Spare parts available From stock