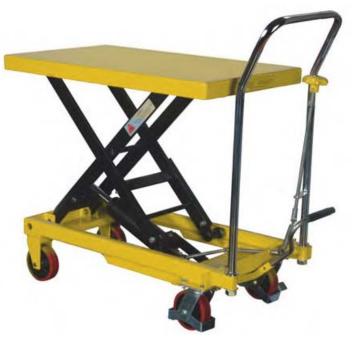

## **MAIN FEATURES**

Excellent hydraulic pump unit for low maintenance

Heavy duty steel construction with epoxy powder coated finish to give greater ant-corrosion resistance.

Heavy duty lift table with 300kg Capacity

Polyurethane wheels fitted as standard complete with break

Ideal for lifting and transporting a variety of goods

TUV/GS approved and CE Rated.

Other table top sizes available to order

Spare parts available From stock