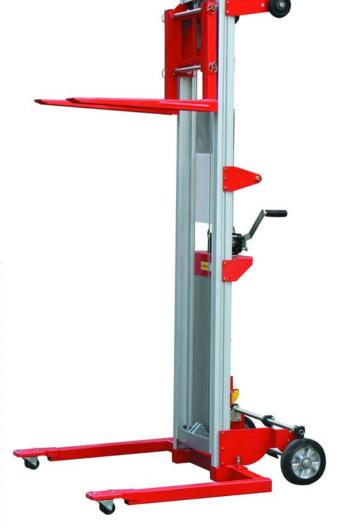

Tel: 01384-841440 Fax: 01384-841450 sales@MidlandPalletTrucks.com

SW181 / SW227 Hand Stackers

Lightweight Aluminium mast - making handling easy

Lifting via a winch function

Brake function on large wheels

Can be used as a trolley, by utilising the additional swivel wheels fitted on the mast

Easy disassembling and reassembling, can fit into smaller places when dissassembled.

Conforms to EN1757-1

| MODEL                         |      | SW181    | SW227    |
|-------------------------------|------|----------|----------|
| Capacity                      | (kg) | 181      | 227      |
| Load Center                   | (mm) | 305      | 305      |
| Max Fork Height (2 stage)     | (mm) | 2500     | 1250     |
| Mast Height                   | (mm) | 1805     | 1805     |
| Total Depth Front to Back     | (mm) | 1080     | 1080     |
| Min Lifting Forks Height      | (mm) | 50       | 50       |
| Base Legs Max Width           | (mm) | 1100     | 1100     |
| Lifting Forks Width Outer     | (mm) | 515      | 515      |
| Lifting Forks Width Inner     | (mm) | 310      | 310      |
| Stabilising Forks Width Outer | (mm) | 725-1100 | 725-1100 |
| Stabilising Forks Width Inner | (mm) | 545-920  | 545-920  |
| Fork Length                   | (mm) | 570      | 570      |
| Net Weight                    | (kg) | 66       | 57       |