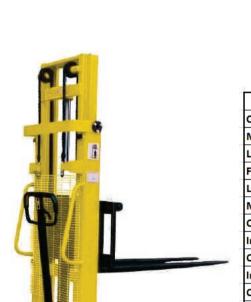

## SFH1030A Straddle Stacker

with 3.0 metre lift and upto 1000kg capacity

Manual Straddle Stackers are designed to straddle the pallet / skid, thus allowing users to lift both open and bottom style pallets.

The SFH1030A is constructed from a robust steel construction, whilst lifting and lowering functions are controlled by foot and hand controls.

Straddle stackers offer an economical solution for lifting pallets skids and dies

They are smaller than a standard forklift truck, but cost much less and you require no license in order to operate them.

This straddle stacker truck comes with adjustable forks both inner and outer, making this unit even more versatile.