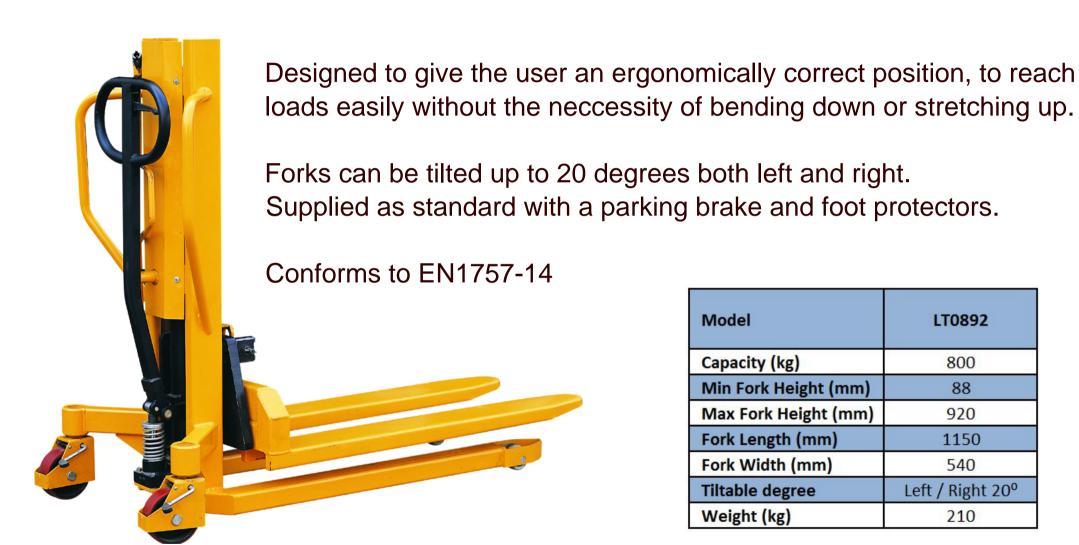

Unit 33, Second Avenue Pensnett Trading Estate, Kingswinford, West Midlands, DY6 7UG

Tel: 01384-841440 Fax: 01384-841450 sales@MidlandPalletTrucks.com

| Model                | LT0892                       |
|----------------------|------------------------------|
| Capacity (kg)        | 800                          |
| Min Fork Height (mm) | 88                           |
| Max Fork Height (mm) | 920                          |
| Fork Length (mm)     | 1150                         |
| Fork Width (mm)      | 540                          |
| Tiltable degree      | Left / Right 20 <sup>o</sup> |
| Weight (kg)          | 210                          |