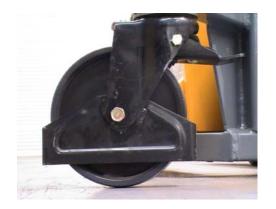

**Locking Wheels** 

The Hand Stacker is ideal for lifting pallets and cages to a comfortable working height.

Capacity of 800kg lifting to a height of 0.9 metres.

Designed for open bottom pallets.

(Not suitable for closed bottom pallets)