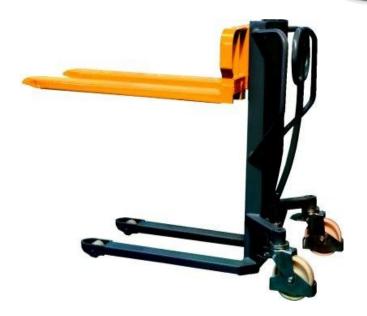

**Locking Wheels** 

The Hand Stacker is ideal for lifting pallets and cages to a comfortable working height.

Capacity of 800kg lifting to a height of 0.9 metres.

Designed for open bottom pallets.

(Not suitable for closed bottom pallets)

Fitted with Nylon wheels as standard.

Heavy-duty powder coated frame for durability

Fork size of 540mm wide over the forks by 1140mm long. Forks size is 150mm wide x 50mm deep

|                                          |    | HS 0809/HS-T0809 |
|------------------------------------------|----|------------------|
| Capacity                                 | kg | 800              |
| Length                                   | mm | 1630             |
| Width                                    | mm | 730              |
| Height                                   | mm | 1230             |
| Length of the forks                      | mm | 1140             |
| Width of the fork                        | mm | 150              |
| Min. height of the forks above the floor | mm | 87               |
| forks width                              | mm | 540              |
| Truck weight                             | kg | 218              |
| Lifting height                           | mm | 900              |
| Bearing surface of the forks             | mm | 1140x540         |
| Lift with load(per 1 manual stroke)      | mm | ≥18              |
| Lift without load(per 1 manual stroke)   | mm | ≥60              |