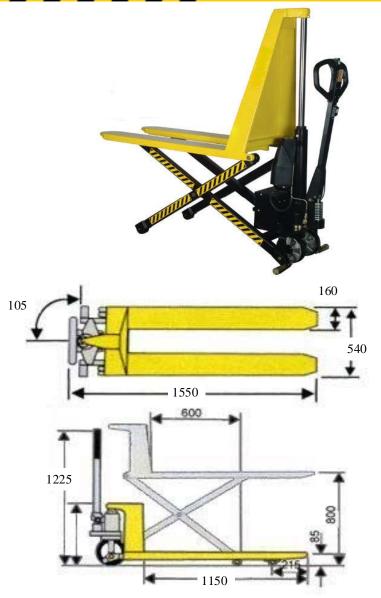

## **MAIN FEATURES**

Electric-operated hydraulic pump unit with 1000kg capacity

Heavy duty steel construction with epoxy powder coated finish to give greater ant-corrosion resistance.

Pallet truck is locked to the floor when raised to a height of 400mm plus

Polyurethane rollers and wheels fitted as standard.

Entry/exit rollers on the forks for easy pallet entry/exit.

Battery and charger are included

Suitable for open bottom Pallets and skids only

Spare parts available From stock

| MODEL               |    | EX10   |
|---------------------|----|--------|
| Capacity            | kg | 1000   |
| Min fork height     | mm | 85     |
| Max fork height     | mm | 800    |
| Steering wheel size | mm | 180x55 |
| Fork roller size    | mm | 75x50  |
| Fork width          | mm | 160    |
| Fork length         | mm | 1150   |
| Width               | mm | 540    |
| Steering            | o  | 210°   |
| Lifting Motor Power |    | 0.8kw  |