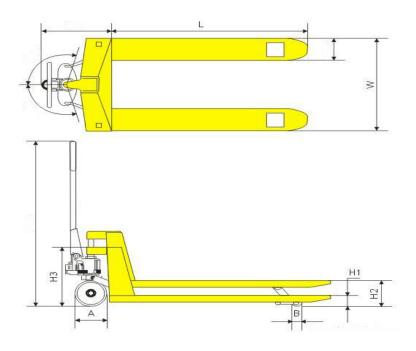

Approximately 2500 – 3000 weightings' can be achieved on a set of batteries.

The operating temperature is

-10 °C to 40°C (14°F to 104°F), with a 10 to 95% relative humidity.

| MODEL               |    |    | ESE20  |
|---------------------|----|----|--------|
| Capacity            |    | kg | 2000   |
| Min fork height     | H1 | mm | 85     |
| Max fork height     | H2 | mm | 200    |
| Steering wheel size | Α  | mm | 180x50 |
| Fork roller size    | В  | mm | 74x70  |
| Fork width          | Х  | mm | 160    |
| Fork length         | L  | mm | 1220   |
| Width               | W  | mm | 685    |
| Steering            |    | o  | 205°   |