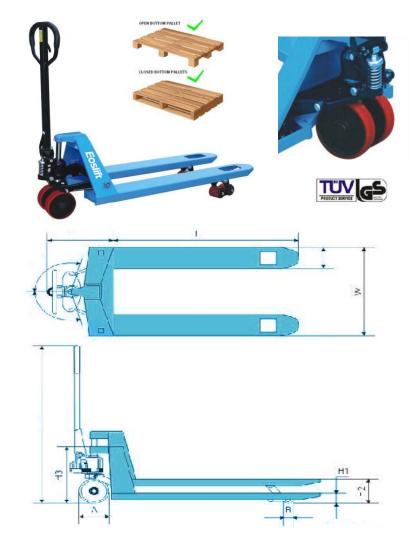

## **MAIN FEATURES**

Excellent hydraulic pump unit for low maintenance

Heavy duty steel construction with epoxy powder coated finish to give greater ant-corrosion resistance.

Three position trigger Lifting-neutral-Lift.

Nylon double fork rollers and wheels fitted as standard.

Entry/exit rollers on the forks for easy pallet entry/exit.

Specially designed to lift most pallet sizes in use.

TUV/GS approved and CE Rated.

Other fork sizes are available in the range

Spare parts available From stock

| MODEL               |    |    | DBD25    |
|---------------------|----|----|----------|
| Capacity            |    | kg | 2500     |
| Min fork height     | H1 | mm | 85       |
| Max fork height     | H2 | mm | 200      |
| Steering wheel size | Α  | mm | 200x50   |
| Fork roller size    | В  | mm | 80x70    |
| Fork width          | X  | mm | 160 X 60 |
| Fork length         | L  | mm | 1150     |
| Width               | W  | mm | 685      |
| Steering            |    | •  | 205°     |