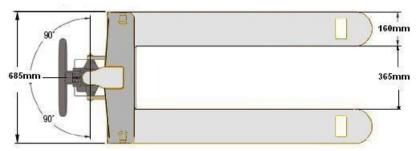

Three position release trigger with Neutral, Lift and Lower settings.

Polyurethane double fork rollers and wheels fitted as standard.

Rollers are fitted on the forks for easy pallet entry/exit.

Industry standard design that will lift and move most pallet sizes in use.