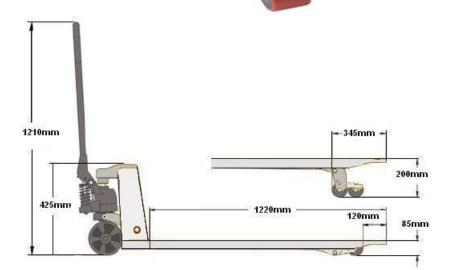

TUV/GS approved and CE Rated.

Other fork sizes are available in the range, please see other models on our site for details.

Pallet Truck Chock

Also consider buying our Pallet Truck Chock MIDLAND PALLET TRUCKS LTD