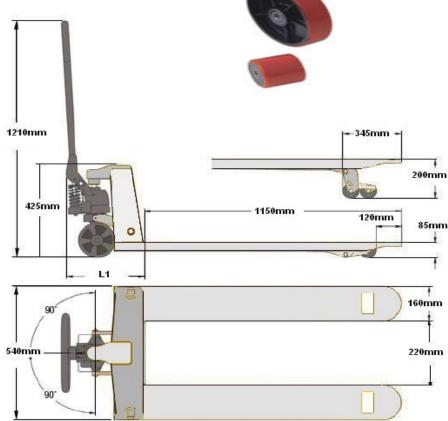

Polyurethane double fork rollers and wheels fitted as standard.

Rollers are fitted on the forks for easy pallet entry/exit.

Industry standard design that will lift and move most pallet sizes in use.

TUV/GS approved and CE Rated.

Other fork sizes are available in the range, please see other models on our site for details.

Polyurethane are generally the most popular wheel type and are a cast wheel with a polyurethane tyre around the outer, this wheel gives a better grip on smooth floors and is quieter running than Nylon.