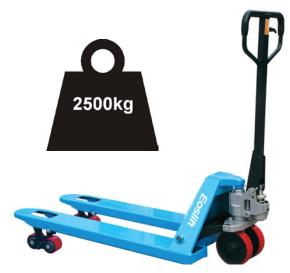

Excellent 2500kg capacity low maintenance hydraulic pump unit.

Heavy duty steel construction with epoxy powder coated finish to give greater ant-corrosion resistance.

Three position release trigger with Neutral, Lift and Lower settings.