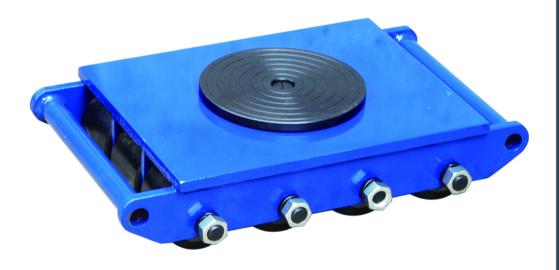

Unit 33, Second Avenue Pensnett Trading Estate, Kingswinford, West Midlands, DY6 7UG

Tel: 01384-841440 Fax: 01384-841450

sales@MidlandPalletTrucks.com

| MODEL  | LENGTH | WIDTH | HEIGHT | Rollers | WEIGHT | CAPACITY |
|--------|--------|-------|--------|---------|--------|----------|
| CTA-12 | 500mm  | 312mm | 110mm  | 12      | 48kg   | 18T      |

## CTA12 Skates with Turntable

CTA12 has an 18 ton capacity and comes with a swivel top

When you have heavy equipment such as machinery to move, good quality moving skates can make the job that much easier, helping to keep productivity levels up and frustration levels down.