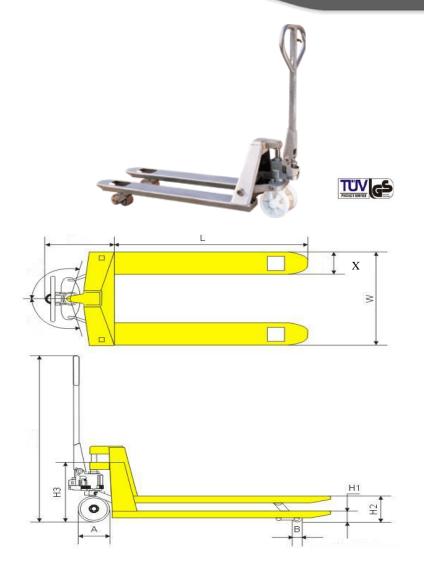

| MODEL               |    |    | ACS25B |
|---------------------|----|----|--------|
| Capacity            |    | kg | 2000   |
| Min fork height     | H1 | mm | 85     |
| Max fork height     | H2 | mm | 200    |
| Steering wheel size | Α  | mm | 200x50 |
| Fork roller size    | В  | mm | 80x70  |
| Fork width          | Χ  | mm | 160    |
| Fork length         | L  | mm | 1220   |
| Width               | W  | mm | 685    |
| Steering            |    | 0  | 205°   |